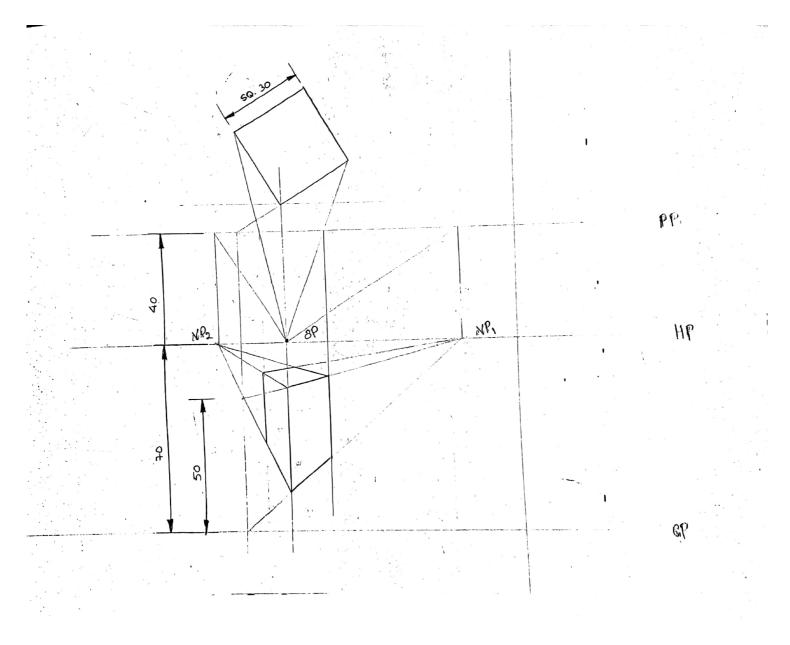

t no | Name of Parts | Material | No off | , |
|         |               |          |        |   |

869 | BUS (016





Component 2

Port list

| 2       | Component 2  | MS       | 1       |
|---------|--------------|----------|---------|
| 1       | Component 1  | MS.      | 1       |
| Port no | Name of Part | Material | VIO-0/4 |

Pade: - 38





Part list

| 5        | BUBH          | ChS      | 1      |
|----------|---------------|----------|--------|
| 4        | SHAPT         | MS       | 1      |
| 3        | CAP           | CI       | 1      |
| 2        | BOLT          | · MS     | 2      |
| 1        | Base          | CI       | 1.     |
| Part No. | Name of Parts | Material | No oil |







6



100



PIGURE QNO 1 2069 Bhadra



FIGURE Q NO 1 2068 Bhadra

Page 44















## Civinnovate

Discover, Learn, and Innovate in Civil Engineering