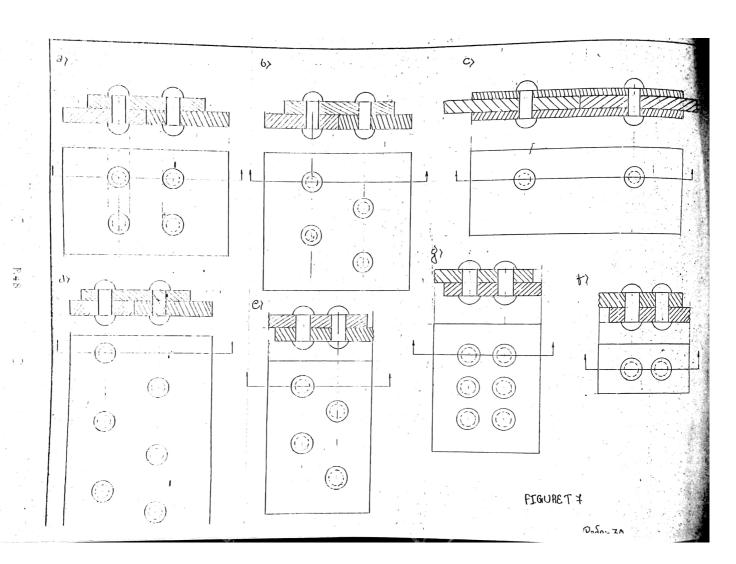

Pade - 24

FIGURET 55

829/2016/616

FIGURE T 5.6

FULL SECTION PRONT VIEW

FIGURE 6.1

MRTAS REMODE FOURS

| . 4        | Ampuipier D Antenna Arrestony of antenny of |
|------------|-------------------------------------------------------------------------------------------------------------------------------------------------------------------------------------------------------------------------------------------------------------------------------------------------------------------------------------------------------------------------------------------------------------------------------------------------------------------------------------------------------------------------------------------------------------------------------------------------------------------------------------------------------------------------------------------------------------------------------------------------------------------------------------------------------------------------------------------------------------------------------------------------------------------------------------------------------------------------------------------------------------------------------------------------------------------------------------------------------------------------------------------------------------------------------------------------------------------------------------------------------------------------------------------------------------------------------------------------------------------------------------------------------------------------------------------------------------------------------------------------------------------------------------------------------------------------------------------------------------------------------------------------------------------------------------------------------------------------------------------------------------------------------------------------------------------------------------------------------------------------------------------------------------------------------------------------------------------------------------------------------------------------------------------------------------------------------------------------------------------------------|
| i di       | male birectional couples V ground - Ille                                                                                                                                                                                                                                                                                                                                                                                                                                                                                                                                                                                                                                                                                                                                                                                                                                                                                                                                                                                                                                                                                                                                                                                                                                                                                                                                                                                                                                                                                                                                                                                                                                                                                                                                                                                                                                                                                                                                                                                                                                                                                      |
|            | Handset Acatelor Visual Signating device Acceiver Repeater - Francounte Vincandecent -                                                                                                                                                                                                                                                                                                                                                                                                                                                                                                                                                                                                                                                                                                                                                                                                                                                                                                                                                                                                                                                                                                                                                                                                                                                                                                                                                                                                                                                                                                                                                                                                                                                                                                                                                                                                                                                                                                                                                                                                                                        |
|            | Ballast lamp Transformer 3 E Shield transformer 3 E Switch - Resistor - NAM Personal Parts                                                                                                                                                                                                                                                                                                                                                                                                                                                                                                                                                                                                                                                                                                                                                                                                                                                                                                                                                                                                                                                                                                                                                                                                                                                                                                                                                                                                                                                                                                                                                                                                                                                                                                                                                                                                                                                                                                                                                                                                                                    |
|            | Rotating mathine - dependent motor O O O O                                                                                                                                                                                                                                                                                                                                                                                                                                                                                                                                                                                                                                                                                                                                                                                                                                                                                                                                                                                                                                                                                                                                                                                                                                                                                                                                                                                                                                                                                                                                                                                                                                                                                                                                                                                                                                                                                                                                                                                                                                                                                    |
|            | Rotating mathine - denerator, motor O G B . solar oid Vel memostat & Remister with resistor                                                                                                                                                                                                                                                                                                                                                                                                                                                                                                                                                                                                                                                                                                                                                                                                                                                                                                                                                                                                                                                                                                                                                                                                                                                                                                                                                                                                                                                                                                                                                                                                                                                                                                                                                                                                                                                                                                                                                                                                                                   |
|            | Voltmeter - NPN- type transistor & PNP-type Direct when I Mercating wirecol IVI Power frequency                                                                                                                                                                                                                                                                                                                                                                                                                                                                                                                                                                                                                                                                                                                                                                                                                                                                                                                                                                                                                                                                                                                                                                                                                                                                                                                                                                                                                                                                                                                                                                                                                                                                                                                                                                                                                                                                                                                                                                                                                               |
|            | Apparatus and Machine for De or Ac Halfware rocklifter - Cine or cable existing - Line or late planned                                                                                                                                                                                                                                                                                                                                                                                                                                                                                                                                                                                                                                                                                                                                                                                                                                                                                                                                                                                                                                                                                                                                                                                                                                                                                                                                                                                                                                                                                                                                                                                                                                                                                                                                                                                                                                                                                                                                                                                                                        |
|            | Controlled neethier the power line Underground cable overhead line of planible conduitor - No conductor the three conductor the four conductor to Junation of conductor of the three conductor to the three conductor to the four conductor to the three conductors to the three conductors.                                                                                                                                                                                                                                                                                                                                                                                                                                                                                                                                                                                                                                                                                                                                                                                                     |
|            | crossing without electrical connection & Inductor widing min cart th leadt of crossing and curinetting conductor                                                                                                                                                                                                                                                                                                                                                                                                                                                                                                                                                                                                                                                                                                                                                                                                                                                                                                                                                                                                                                                                                                                                                                                                                                                                                                                                                                                                                                                                                                                                                                                                                                                                                                                                                                                                                                                                                                                                                                                                              |
|            | Frame or chasis frame or chasis connection to earth The fault to grame of                                                                                                                                                                                                                                                                                                                                                                                                                                                                                                                                                                                                                                                                                                                                                                                                                                                                                                                                                                                                                                                                                                                                                                                                                                                                                                                                                                                                                                                                                                                                                                                                                                                                                                                                                                                                                                                                                                                                                                                                                                                     |
|            | Mechanically coupled mathine O De generator & Acgenerator & De Motor (1) Ac motor single phase (1)                                                                                                                                                                                                                                                                                                                                                                                                                                                                                                                                                                                                                                                                                                                                                                                                                                                                                                                                                                                                                                                                                                                                                                                                                                                                                                                                                                                                                                                                                                                                                                                                                                                                                                                                                                                                                                                                                                                                                                                                                            |
|            | where bysts wollar (2) where prote wolan is dolla connection (3) one was amilely of the smilely of                                                                                                                                                                                                                                                                                                                                                                                                                                                                                                                                                                                                                                                                                                                                                                                                                                                                                                                                                                                                                                                                                                                                                                                                                                                                                                                                                                                                                                                                                                                                                                                                                                                                                                                                                                                                                                                                                                                                                                                                                            |
|            | Madphase switch of -03 Two way switch of Intermediate switch De Push botton switch Or cocket outlet                                                                                                                                                                                                                                                                                                                                                                                                                                                                                                                                                                                                                                                                                                                                                                                                                                                                                                                                                                                                                                                                                                                                                                                                                                                                                                                                                                                                                                                                                                                                                                                                                                                                                                                                                                                                                                                                                                                                                                                                                           |
|            | Googet outlet EX Y confet ontlet EX with another of routlet A lamp would on calling &                                                                                                                                                                                                                                                                                                                                                                                                                                                                                                                                                                                                                                                                                                                                                                                                                                                                                                                                                                                                                                                                                                                                                                                                                                                                                                                                                                                                                                                                                                                                                                                                                                                                                                                                                                                                                                                                                                                                                                                                                                         |
| 1          | Campinounted on wall 1 & group of 3,40 wall camp (03x400) Pluorescent camp 1 Trong fluorescent camp 1                                                                                                                                                                                                                                                                                                                                                                                                                                                                                                                                                                                                                                                                                                                                                                                                                                                                                                                                                                                                                                                                                                                                                                                                                                                                                                                                                                                                                                                                                                                                                                                                                                                                                                                                                                                                                                                                                                                                                                                                                         |
|            | ceiling for a wall mounted for D Eshaust for for regulator Bell -D Buzzer                                                                                                                                                                                                                                                                                                                                                                                                                                                                                                                                                                                                                                                                                                                                                                                                                                                                                                                                                                                                                                                                                                                                                                                                                                                                                                                                                                                                                                                                                                                                                                                                                                                                                                                                                                                                                                                                                                                                                                                                                                                     |
| 1.11.12.12 | Streen Public a dressing eyetern - Telephone telegraph line TTTTT                                                                                                                                                                                                                                                                                                                                                                                                                                                                                                                                                                                                                                                                                                                                                                                                                                                                                                                                                                                                                                                                                                                                                                                                                                                                                                                                                                                                                                                                                                                                                                                                                                                                                                                                                                                                                                                                                                                                                                                                                                                             |
|            | SYMBOLE                                                                                                                                                                                                                                                                                                                                                                                                                                                                                                                                                                                                                                                                                                                                                                                                                                                                                                                                                                                                                                                                                                                                                                                                                                                                                                                                                                                                                                                                                                                                                                                                                                                                                                                                                                                                                                                                                                                                                                                                                                                                                                                       |
| 1          | STUBULE !                                                                                                                                                                                                                                                                                                                                                                                                                                                                                                                                                                                                                                                                                                                                                                                                                                                                                                                                                                                                                                                                                                                                                                                                                                                                                                                                                                                                                                                                                                                                                                                                                                                                                                                                                                                                                                                                                                                                                                                                                                                                                                                     |