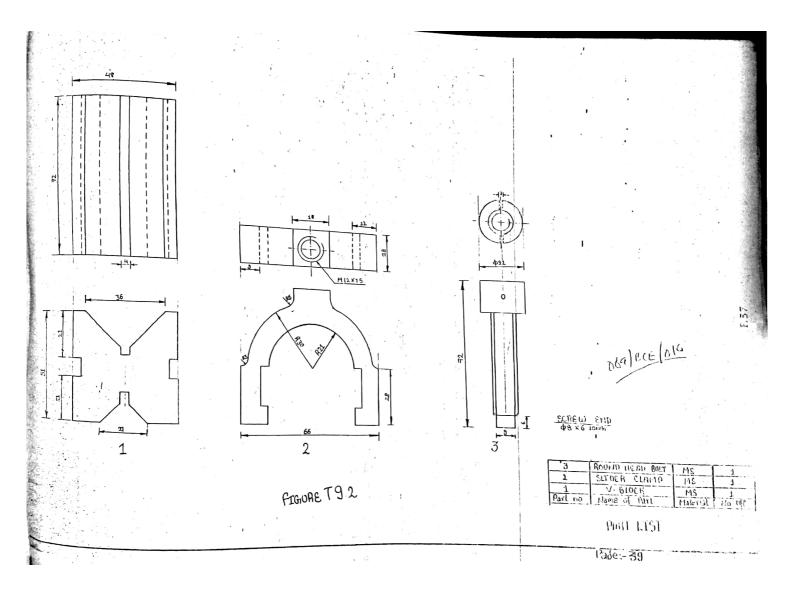

then drawa circle as shown in figure. (2)
- (3) Draw 45/30 engle from each point of shown below.

  (5) Then araw a arc from the point of intersection of 45° with radius CP or CR or CS as shown below.



https://civinnovate.com/civil-engineering-notes/



Balk.

FRONT VIEW

WIIV SOLE





| 2       | component 2   | MS .     | 1      |   |
|---------|---------------|----------|--------|---|
| 1       | Component 1   | MS .     | 1.     | • |
| Part no | Name of Parts | Material | No off | , |
|         |               |          |        |   |

869 | BUS (016





Component 2

Port list

| 2       | Component 2  | MS       | 1       |
|---------|--------------|----------|---------|
| 1       | Component 1  | MS.      | 1       |
| Port no | Name of Part | Material | VIO-0/4 |

Pade: - 38





Part list

| 5        | BUBH          | ChS      | 1      |
|----------|---------------|----------|--------|
| 4        | SHAPT         | MS       | 1      |
| 3        | CAP           | CI       | 1      |
| 2        | BOLT          | · MS     | 2      |
| 1        | Base          | CI       | 1.     |
| Part No. | Name of Parts | Material | No oil |







6



100



PIGURE QNO 1 2069 Bhadra



FIGURE Q NO 1 2068 Bhadra

Page 44















## Civinnovate

Discover, Learn, and Innovate in Civil Engineering