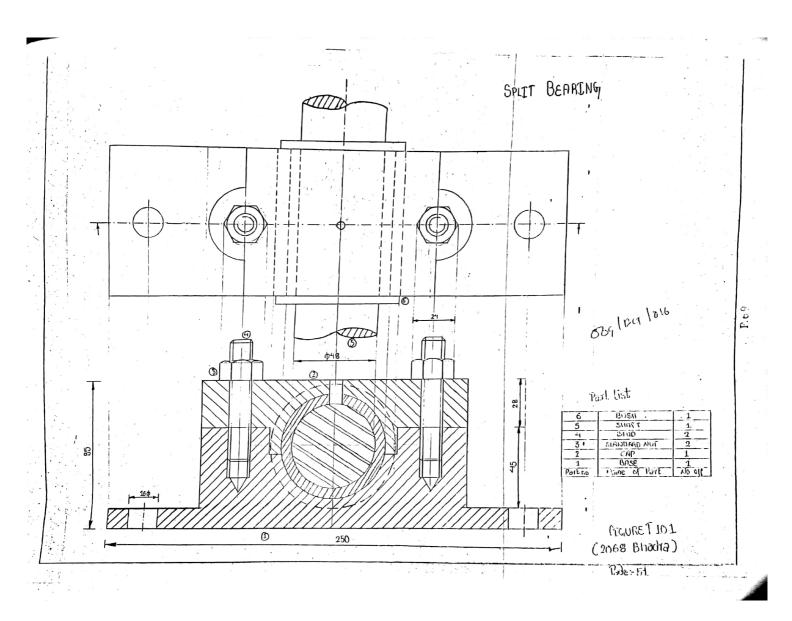

Pade: - 38

Part list

| 5        | BUBH          | ChS      | 1      |
|----------|---------------|----------|--------|
| 4        | SHAPT         | MS       | 1      |
| 3        | CAP           | CI       | 1      |
| 2        | BOLT          | · MS     | 2      |
| 1        | Base          | CI       | 1.     |
| Part No. | Name of Parts | Material | No oil |