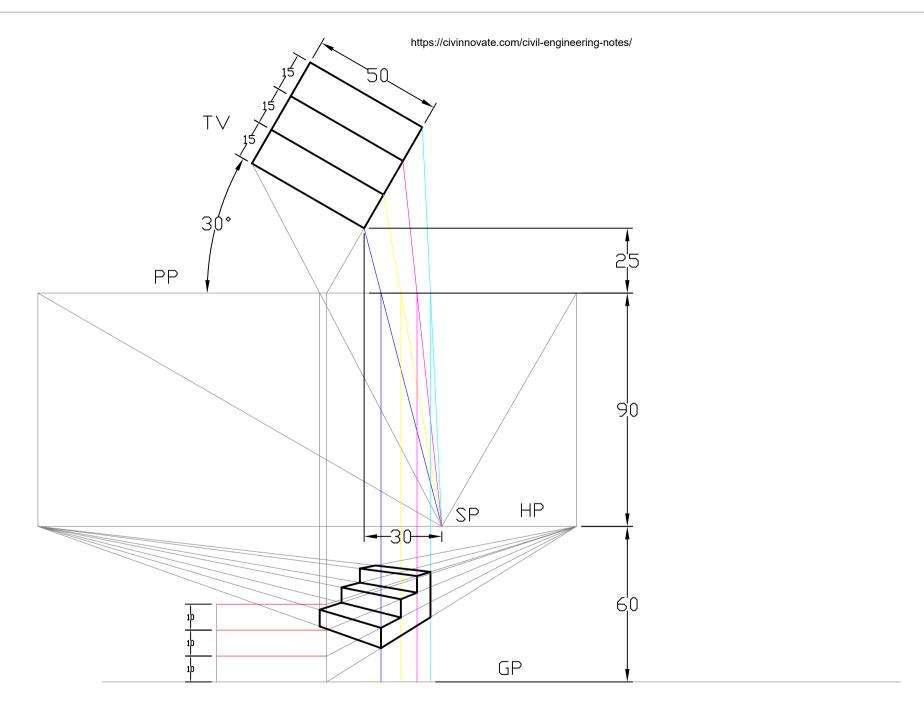

## Civinnovate

Discover, Learn, and Innovate in Civil Engineering









T1.1 (d)



T1.1 (e)







T2.1 (c)





T2.1 (g)



T2.1 (h)













T3.1 (a)



T3.1 (b)





T3.3



T3.4





https://civinnovate.com/civil-engineering-notes/



T4.2





T4.4





T4.8





T4.10









## Civinnovate

Discover, Learn, and Innovate in Civil Engineering

















FIGURE: B (2069 Poush)





FIGURE: D

(2068 Magh)







https://civinnovate.com/civil-engineening-notes/ 13. 06918061016













FIGURE THE





FIGURET 4.4











Pade - 24



FIGURET 55

829/2016/616





FIGURE T 5.6



FULL SECTION PRONT VIEW



FIGURE 6.1





MRTAS REMODE FOURS











| . 4        | Ampuipier D Antenna Arrestony of antenny of |
|------------|-----------------------------------------------------------------------------------------------------------------------------------------------------------------------------------------------------------------------------------------------------------------------------------------------------------------