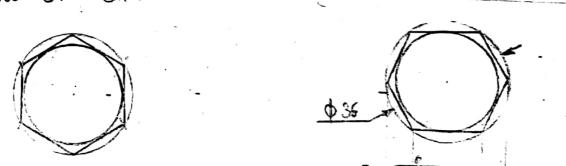

machine of system withhimoval formicing interent parts located and identified.

Dessembly Drawing: Drawing different parts of machine.

How to draw a bolt?

If M20 Example:

Then
Diameter= 20x1.5 + 6 = 36

Diameter 2 yaw 2 circle

- @ then draw a hexagon inside the circle.
- 3 then drawa circle as shown in figure. (2)
- (3) Draw 45/30 engle from each point of shown below.

  (5) Then araw a arc from the point of intersection of 45° with radius CP or CR or CS as shown below.