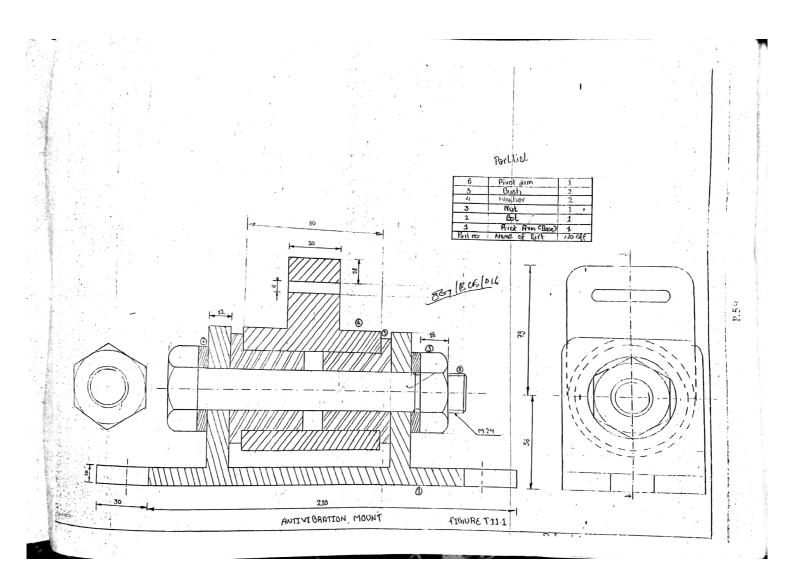

---------|----------|--------|---|
| 1       | Component 1   | MS .     | 1.     | • |
| Part no | Name of Parts | Material | No off | , |
|         |               |          |        |   |

869 | BUS (016





Component 2

Port list

| 2       | Component 2  | MS       | 1       |
|---------|--------------|----------|---------|
| 1       | Component 1  | MS.      | 1       |
| Port no | Name of Part | Material | VIO-0/4 |

Pade: - 38





Part list

| 5        | BUBH          | ChS      | 1      |
|----------|---------------|----------|--------|
| 4        | SHAPT         | MS       | 1      |
| 3        | CAP           | CI       | 1      |
| 2        | BOLT          | · MS     | 2      |
| 1        | Base          | CI       | 1.     |
| Part No. | Name of Parts | Material | No oil |







6



100



PIGURE QNO 1 2069 Bhadra



FIGURE Q NO 1 2068 Bhadra

Page 44















## Civinnovate

Discover, Learn, and Innovate in Civil Engineering