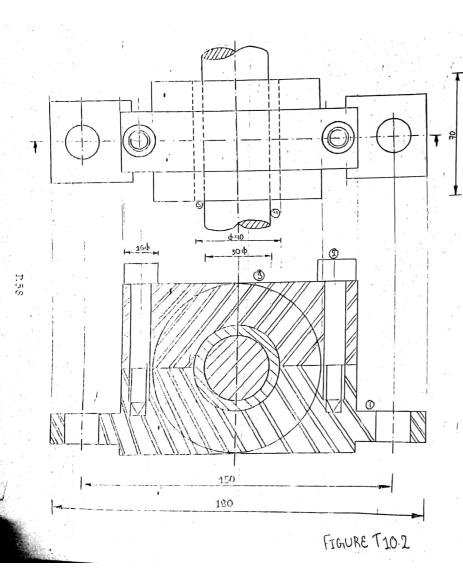

en drawa circle as shown in figure. (2)
- (3) Draw 45/30 engle from each point of shown below.

  (5) Then araw a arc from the point of intersection of 45° with radius CP or CR or CS as shown below.



https://civinnovate.com/civil-engineering-notes/



Balk.

FRONT VIEW

WIIV SOLE





| 2       | component 2   | MS .     | 1      |   |
|---------|---------------|----------|--------|---|
| 1       | Component 1   | MS .     | 1.     | • |
| Part no | Name of Parts | Material | No off | , |
|         |               |          |        |   |

869 | BUS (016





Component 2

Port list

| 2       | Component 2  | MS       | 1       |
|---------|--------------|----------|---------|
| 1       | Component 1  | MS.      | 1       |
| Port no | Name of Part | Material | VIO-0/4 |

Pade: - 38





Part list

| 5        | BUBH          | ChS      | 1      |
|----------|---------------|----------|--------|
| 4        | SHAPT         | MS       | 1      |
| 3        | CAP           | CI       | 1      |
| 2        | BOLT          | · MS     | 2      |
| 1        | Base          | CI       | 1.     |
| Part No. | Name of Parts | Material | No oil |







6



100



PIGURE QNO 1 2069 Bhadra



FIGURE Q NO 1 2068 Bhadra

Page 44















## Civinnovate

Discover, Learn, and Innovate in Civil Engineering