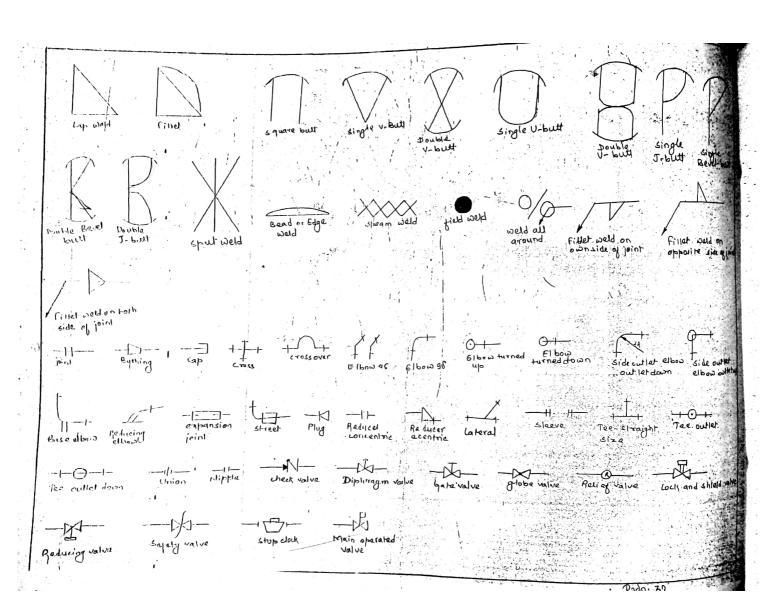

Pade - 24

FIGURET 55

829/2016/616

FIGURE T 5.6

FULL SECTION PRONT VIEW

FIGURE 6.1

MRTAS REMODE FOURS

| . 4        | Ampuipier D Antenna Arrestony of antenny of |
|------------|-------------------------------------------------------------------------------------------------------------------------------------------------------------------------------------------------------------------------------------------------------------------------------------------------------------------------------------------------------------------------------------------------------------------------------------------------------------------------------------------------------------------------------------------------------------------------------------------------------------------------------------------------------------------------------------------------------------------------------------------------------------------------------------------------------------------------------------------------------------------------------------------------------------------------------------------------------------------------------------------------------------------------------------------------------------------------------------------------------------------------------------------------------------------------------------------------------------------------------------------------------------------------------------------------------------------------------------------------------------------------------------------------------------------------------------------------------------------------------------------------------------------------------------------------------------------------------------------------------------------------------------------------------------------------------------------------------------------------------------------------------------------------------------------------------------------------------------------------------------------------------------------------------------------------------------------------------------------------------------------------------------------------------------------------------------------------------------------------------------------------------|
| i di       | male birectional couples V ground - Ille                                                                                                                                                                                                                                                                                                                                                                                                                                                                                                                                                                                                                                                                                                                                                                                                                                                                                                                                                                                                                                                                                                                                                                                                                                                                                                                                                                                                                                                                                                                                                                                                                                                                                                                                                                                                                                                                                                                                                                                                                                                                                      |
|            | Handset Acatelor Visual Signating device Acceiver Repeater - Francounte Vincandecent -                                                                                                                                                                                                                                                                                                                                                                                                                                                                                                                                                                                                                                                                                                                                                                                                                                                                                                                                                                                                                                                                                                                                                                                                                                                                                                                                                                                                                                                                                                                                                                                                                                                                                                                                                                                                                                                                                                                                                                                                                                        |
|            | Ballast lamp Transformer 3 E Shield transformer 3 E Switch - Resistor - NAM Personal Parts                                                                                                                                                                                                                                                                                                                                                                                                                                                                                                                                                                                                                                                                                                                                                                                                                                                                                                                                                                                                                                                                                                                                                                                                                                                                                                                                                                                                                                                                                                                                                                                                                                                                                                                                                                                                                                                                                                                                                                                                                                    |
|            | Rotating mathine - dependent motor O O O O                                                                                                                                                                                                                                                                                                                                                                                                                                                                                                                                                                                                                                                                                                                                                                                                                                                                                                                                                                                                                                                                                                                                                                                                                                                                                                                                                                                                                                                                                                                                                                                                                                                                                                                                                                                                                                                                                                                                                                                                                                                                                    |
|            | Rotating mathine - denerator, motor O G B . solar oid Vel memostat & Remister with resistor                                                                                                                                                                                                                                                                                                                                                                                                                                                                                                                                                                                                                                                                                                                                                                                                                                                                                                                                                                                                                                                                                                                                                                                                                                                                                                                                                                                                                                                                                                                                                                                                                                                                                                                                                                                                                                                                                                                                                                                                                                   |
|            | Voltmeter - NPN- type transistor & PNP-type Direct when I Mercating wirecol IVI Power frequency                                                                                                                                                                                                                                                                                                                                                                                                                                                                                                                                                                                                                                                                                                                                                                                                                                                                                                                                                                                                                                                                                                                                                                                                                                                                                                                                                                                                                                                                                                                                                                                                                                                                                                                                                                                                                                                                                                                                                                                                                               |
|            | Apparatus and Machine for De or Ac Halfware rocklifter - Cine or cable existing - Line or late planned                                                                                                                                                                                                                                                                                                                                                                                                                                                                                                                                                                                                                                                                                                                                                                                                                                                                                                                                                                                                                                                                                                                                                                                                                                                                                                                                                                                                                                                                                                                                                                                                                                                                                                                                                                                                                                                                                                                                                                                                                        |
|            | Controlled neethier the power line Underground cable overhead line of planible conduitor - No conductor the three conductor the four conductor to Junation of conductor of the three conductor to the three conductor to the four conductor to the three conductors to the three conductors.                                                                                                                                                                                                                                                                                                                                                                                                                                                                                                                                                                                                                                                                                                                                                                                                     |
|            | crossing without electrical connection & Inductor widing min cart th leadt of crossing and curinetting conductor                                                                                                                                                                                                                                                                                                                                                                                                                                                                                                                                                                                                                                                                                                                                                                                                                                                                                                                                                                                                                                                                                                                                                                                                                                                                                                                                                                                                                                                                                                                                                                                                                                                                                                                                                                                                                                                                                                                                                                                                              |
|            | Frame or chasis frame or chasis connection to earth The fault to grame of                                                                                                                                                                                                                                                                                                                                                                                                                                                                                                                                                                                                                                                                                                                                                                                                                                                                                                                                                                                                                                                                                                                                                                                                                                                                                                                                                                                                                                                                                                                                                                                                                                                                                                                                                                                                                                                                                                                                                                                                                                                     |
|            | Mechanically coupled mathine O De generator & Acgenerator & De Motor (1) Ac motor single phase (1)                                                                                                                                                                                                                                                                                                                                                                                                                                                                                                                                                                                                                                                                                                                                                                                                                                                                                                                                                                                                                                                                                                                                                                                                                                                                                                                                                                                                                                                                                                                                                                                                                                                                                                                                                                                                                                                                                                                                                                                                                            |
|            | where bysts wollar (2) where prote wolan is dolla connection (3) one was amilely of the smilely of                                                                                                                                                                                                                                                                                                                                                                                                                                                                                                                                                                                                                                                                                                                                                                                                                                                                                                                                                                                                                                                                                                                                                                                                                                                                                                                                                                                                                                                                                                                                                                                                                                                                                                                                                                                                                                                                                                                                                                                                                            |
|            | Madphase switch of -03 Two way switch of Intermediate switch De Push botton switch Or cocket outlet                                                                                                                                                                                                                                                                                                                                                                                                                                                                                                                                                                                                                                                                                                                                                                                                                                                                                                                                                                                                                                                                                                                                                                                                                                                                                                                                                                                                                                                                                                                                                                                                                                                                                                                                                                                                                                                                                                                                                                                                                           |
|            | Googet outlet EX Y confet ontlet EX with another of routlet A lamp would on calling &                                                                                                                                                                                                                                                                                                                                                                                                                                                                                                                                                                                                                                                                                                                                                                                                                                                                                                                                                                                                                                                                                                                                                                                                                                                                                                                                                                                                                                                                                                                                                                                                                                                                                                                                                                                                                                                                                                                                                                                                                                         |
| 1          | Campinounted on wall 1 & group of 3,40 wall camp (03x400) Pluorescent camp 1 Trong fluorescent camp 1                                                                                                                                                                                                                                                                                                                                                                                                                                                                                                                                                                                                                                                                                                                                                                                                                                                                                                                                                                                                                                                                                                                                                                                                                                                                                                                                                                                                                                                                                                                                                                                                                                                                                                                                                                                                                                                                                                                                                                                                                         |
|            | ceiling for a wall mounted for D Eshaust for for regulator Bell -D Buzzer                                                                                                                                                                                                                                                                                                                                                                                                                                                                                                                                                                                                                                                                                                                                                                                                                                                                                                                                                                                                                                                                                                                                                                                                                                                                                                                                                                                                                                                                                                                                                                                                                                                                                                                                                                                                                                                                                                                                                                                                                                                     |
| 1.11.12.12 | Streen Public a dressing eyetern - Telephone telegraph line TTTTT                                                                                                                                                                                                                                                                                                                                                                                                                                                                                                                                                                                                                                                                                                                                                                                                                                                                                                                                                                                                                                                                                                                                                                                                                                                                                                                                                                                                                                                                                                                                                                                                                                                                                                                                                                                                                                                                                                                                                                                                                                                             |
|            | SYMBOLE                                                                                                                                                                                                                                                                                                                                                                                                                                                                                                                                                                                                                                                                                                                                                                                                                                                                                                                                                                                                                                                                                                                                                                                                                                                                                                                                                                                                                                                                                                                                                                                                                                                                                                                                                                                                                                                                                                                                                                                                                                                                                                                       |
| 1          | STUBULE !                                                                                                                                                                                                                                                                                                                                                                                                                                                                                                                                                                                                                                                                                                                                                                                                                                                                                                                                                                                                                                                                                                                                                                                                                                                                                                                                                                                                                                                                                                                                                                                                                                                                                                                                                                                                                                                                                                                                                                                                                                                                                                                     |