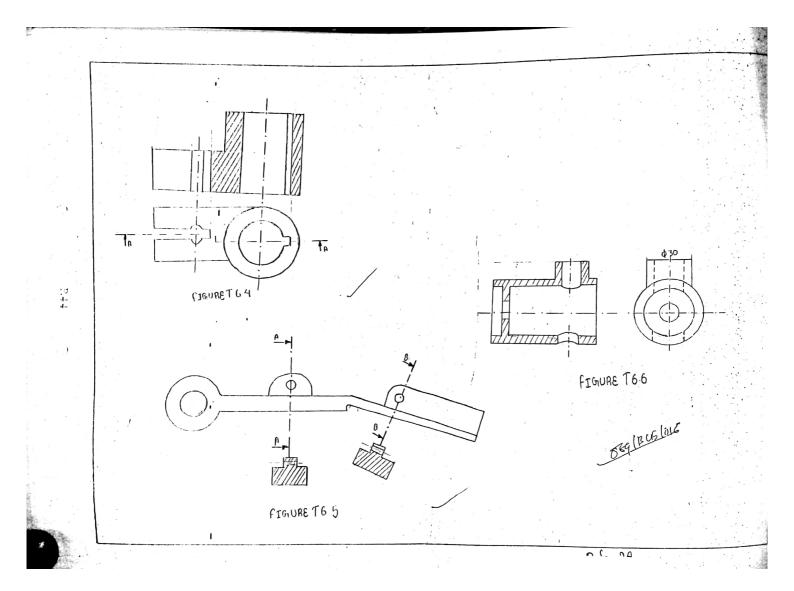

## Civinnovate

Discover, Learn, and Innovate in Civil Engineering

FIGURE: B (2069 Poush)

FIGURE: D

(2068 Magh)

https://civinnovate.com/civil-engineening-notes/ 13. 06918061016

FIGURE THE

FIGURET 4.4

Pade - 24

FIGURET 55

829/2016/616

FIGURE T 5.6

FULL SECTION PRONT VIEW

FIGURE 6.1

MRTAS REMODE FOURS

| . 4        | Ampuipier D Antenna Arrestony of antenny of |
|------------|-------------------------------------------------------------------------------------------------------------------------------------------------------------------------------------------------------------------------------------------------------------------------------------------------------------------------------------------------------------------------------------------------------------------------------------------------------------------------------------------------------------------------------------------------------------------------------------------------------------------------------------------------------------------------------------------------------------------------------------------------------------------------------------------------------------------------------------------------------------------------------------------------------------------------------------------------------------------------------------------------------------------------------------------------------------------------------------------------------------------------------------------------------------------------------------------------------------------------------------------------------------------------------------------------------------------------------------------------------------------------------------------------------------------------------------------------------------------------------------------------------------------------------------------------------------------------------------------------------------------------------------------------------------------------------------------------------------------------------------------------------------------------------------------------------------------------------------------------------------------------------------------------------------------------------------------------------------------------------------------------------------------------------------------------------------------------------------------------------------------------------|
| i di       | male birectional couples V ground - Ille                                                                                                                                                                                                                                                                                                                                                                                                                                                                                                                                                                                                                                                                                                                                                                                                                                                                                                                                                                                                                                                                                                                                                                                                                                                                                                                                                                                                                                                                                                                                                                                                                                                                                                                                                                                                                                                                                                                                                                                                                                                                                      |
|            | Handset Acatelor Visual Signating device Acceiver Repeater - Francounte Vincandecent -                                                                                                                                                                                                                                                                                                                                                                                                                                                                                                                                                                                                                                                                                                                                                                                                                                                                                                                                                                                                                                                                                                                                                                                                                                                                                                                                                                                                                                                                                                                                                                                                                                                                                                                                                                                                                                                                                                                                                                                                                                        |
|            | Ballast lamp Transformer 3 E Shield transformer 3 E Switch - Resistor - NAM Personal Parts                                                                                                                                                                                                                                                                                                                                                                                                                                                                                                                                                                                                                                                                                                                                                                                                                                                                                                                                                                                                                                                                                                                                                                                                                                                                                                                                                                                                                                                                                                                                                                                                                                                                                                                                                                                                                                                                                                                                                                                                                                    |
|            | Rotating mathine - dependent motor O O O O                                                                                                                                                                                                                                                                                                                                                                                                                                                                                                                                                                                                                                                                                                                                                                                                                                                                                                                                                                                                                                                                                                                                                                                                                                                                                                                                                                                                                                                                                                                                                                                                                                                                                                                                                                                                                                                                                                                                                                                                                                                                                    |
|            | Rotating mathine - denerator, motor O G B . solar oid Vel memostat & Remister with resistor                                                                                                                                                                                                                                                                                                                                                                                                                                                                                                                                                                                                                                                                                                                                                                                                                                                                                                                                                                                                                                                                                                                                                                                                                                                                                                                                                                                                                                                                                                                                                                                                                                                                                                                                                                                                                                                                                                                                                                                                                                   |
|            | Voltmeter - NPN- type transistor & PNP-type Direct when I Mercating wirecol IVI Power frequency                                                                                                                                                                                                                                                                                                                                                                                                                                                                                                                                                                                                                                                                                                                                                                                                                                                                                                                                                                                                                                                                                                                                                                                                                                                                                                                                                                                                                                                                                                                                                                                                                                                                                                                                                                                                                                                                                                                                                                                                                               |
|            | Apparatus and Machine for De or Ac Halfware rocklifter - Cine or cable existing - Line or late planned                                                                                                                                                                                                                                                                                                                                                                                                                                                                                                                                                                                                                                                                                                                                                                                                                                                                                                                                                                                                                                                                                                                                                                                                                                                                                                                                                                                                                                                                                                                                                                                                                                                                                                                                                                                                                                                                                                                                                                                                                        |
|            | Controlled neethier the power line Underground cable overhead line of planible conduitor - No conductor the three conductor the four conductor to Junation of conductor of the three conductor to the three conductor to the four conductor to the three conductors to the three conductors.                                                                                                                                                                                                                                                                                                                                                                                                                                                                                                                                                                                                                                                                                                                                                                                                     |
|            | crossing without electrical connection & Inductor widing min cart th leadt of crossing and curinetting conductor                                                                                                                                                                                                                                                                                                                                                                                                                                                                                                                                                                                                                                                                                                                                                                                                                                                                                                                                                                                                                                                                                                                                                                                                                                                                                                                                                                                                                                                                                                                                                                                                                                                                                                                                                                                                                                                                                                                                                                                                              |
|            | Frame or chasis frame or chasis connection to earth The fault to grame of                                                                                                                                                                                                                                                                                                                                                                                                                                                                                                                                                                                                                                                                                                                                                                                                                                                                                                                                                                                                                                                                                                                                                                                                                                                                                                                                                                                                                                                                                                                                                                                                                                                                                                                                                                                                                                                                                                                                                                                                                                                     |
|            | Mechanically coupled mathine O De generator & Acgenerator & De Motor (1) Ac motor single phase (1)                                                                                                                                                                                                                                                                                                                                                                                                                                                                                                                                                                                                                                                                                                                                                                                                                                                                                                                                                                                                                                                                                                                                                                                                                                                                                                                                                                                                                                                                                                                                                                                                                                                                                                                                                                                                                                                                                                                                                                                                                            |
|            | where bysts wollar (2) where prote wolan is dolla connection (3) one was amilely of the smilely of                                                                                                                                                                                                                                                                                                                                                                                                                                                                                                                                                                                                                                                                                                                                                                                                                                                                                                                                                                                                                                                                                                                                                                                                                                                                                                                                                                                                                                                                                                                                                                                                                                                                                                                                                                                                                                                                                                                                                                                                                            |
|            | Madphase switch of -03 Two way switch of Intermediate switch De Push botton switch Or cocket outlet                                                                                                                                                                                                                                                                                                                                                                                                                                                                                                                                                                                                                                                                                                                                                                                                                                                                                                                                                                                                                                                                                                                                                                                                                                                                                                                                                                                                                                                                                                                                                                                                                                                                                                                                                                                                                                                                                                                                                                                                                           |
|            | Googet outlet EX Y confet ontlet EX with another of routlet A lamp would on calling &                                                                                                                                                                                                                                                                                                                                                                                                                                                                                                                                                                                                                                                                                                                                                                                                                                                                                                                                                                                                                                                                                                                                                                                                                                                                                                                                                                                                                                                                                                                                                                                                                                                                                                                                                                                                                                                                                                                                                                                                                                         |
| 1          | Campinounted on wall 1 & group of 3,40 wall camp (03x400) Pluorescent camp 1 Trong fluorescent camp 1                                                                                                                                                                                                                                                                                                                                                                                                                                                                                                                                                                                                                                                                                                                                                                                                                                                                                                                                                                                                                                                                                                                                                                                                                                                                                                                                                                                                                                                                                                                                                                                                                                                                                                                                                                                                                                                                                                                                                                                                                         |
|            | ceiling for a wall mounted for D Eshaust for for regulator Bell -D Buzzer                                                                                                                                                                                                                                                                                                                                                                                                                                                                                                                                                                                                                                                                                                                                                                                                                                                                                                                                                                                                                                                                                                                                                                                                                                                                                                                                                                                                                                                                                                                                                                                                                                                                                                                                                                                                                                                                                                                                                                                                                                                     |
| 1.11.12.12 | Streen Public a dressing eyetern - Telephone telegraph line TTTTT                                                                                                                                                                                                                                                                                                                                                                                                                                                                                                                                                                                                                                                                                                                                                                                                                                                                                                                                                                                                                                                                                                                                                                                                                                                                                                                                                                                                                                                                                                                                                                                                                                                                                                                                                                                                                                                                                                                                                                                                                                                             |
|            | SYMBOLE                                                                                                                                                                                                                                                                                                                                                                                                                                                                                                                                                                                                                                                                                                                                                                                                                                                                                                                                                                                                                                                                                                                                                                                                                                                                                                                                                                                                                                                                                                                                                                                                                                                                                                                                                                                                                                                                                                                                                                                                                                                                                                                       |
| 1          | STUBULE !                                                                                                                                                                                                                                                                                                                                                                                                                                                                                                                                                                                                                                                                                                                                                                                                                                                                                                                                                                                                                                                                                                                                                                                                                                                                                                                                                                                                                                                                                                                                                                                                                                                                                                                                                                                                                                                                                                                                                                                                                                                                                                                     |