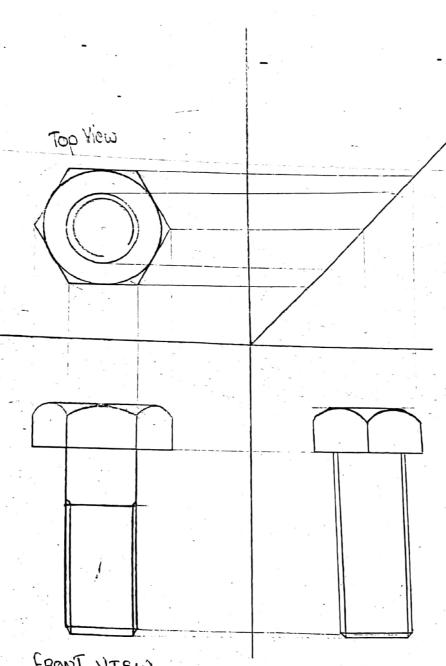

machine of system withhimoval formicing interent parts located and identified.

Dessembly Drawing: Drawing different parts of machine.

How to draw a bolt?

If M20 Example:

Then
Diameter= 20x1.5 + 6 = 36

Diameter 2 yaw 2 circle