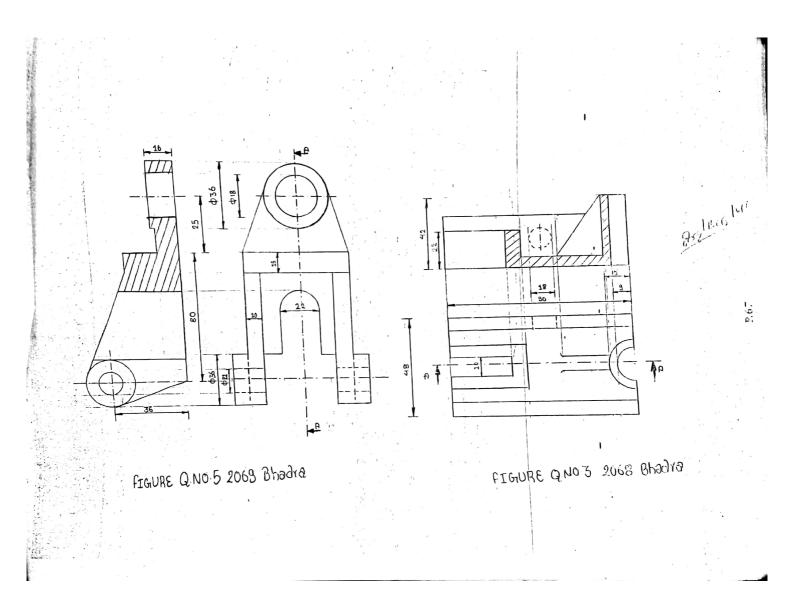

Pade - 24

FIGURET 55

829/2016/616

FIGURE T 5.6

FULL SECTION PRONT VIEW

FIGURE 6.1

MRTAS REMODE FOURS

| . 4        | Ampuipier D Antenna Arrestony of antenny of |
|------------|-------------------------------------------------------------------------------------------------------------------------------------------------------------------------------------------------------------------------------------------------------------------------------------------------------------------------------------------------------------------------------------------------------------------------------------------------------------------------------------------------------------------------------------------------------------------------------------------------------------------------------------------------------------------------------------------------------------------------------------------------------------------------------------------------------------------------------------------------------------------------------------------------------------------------------------------------------------------------------------------------------------------------------------------------------------------------------------------------------------------------------------------------------------------------------------------------------------------------------------------------------------------------------------------------------------------------------------------------------------------------------------------------------------------------------------------------------------------------------------------------------------------------------------------------------------------------------------------------------------------------------------------------------------------------------------------------------------------------------------------------------------------------------------------------------------------------------------------------------------------------------------------------------------------------------------------------------------------------------------------------------------------------------------------------------------------------------------------------------------------------------|
| i di       | male birectional couples V ground - Ille                                                                                                                                                                                                                                                                                                                                                                                                                                                                                                                                                                                                                                                                                                                                                                                                                                                                                                                                                                                                                                                                                                                                                                                                                                                                                                                                                                                                                                                                                                                                                                                                                                                                                                                                                                                                                                                                                                                                                                                                                                                                                      |
|            | Handset Acatelor Visual Signating device Acceiver Repeater - Francounte Vincandecent -                                                                                                                                                                                                                                                                                                                                                                                                                                                                                                                                                                                                                                                                                                                                                                                                                                                                                                                                                                                                                                                                                                                                                                                                                                                                                                                                                                                                                                                                                                                                                                                                                                                                                                                                                                                                                                                                                                                                                                                                                                        |
|            | Ballast lamp Transformer 3 E Shield transformer 3 E Switch - Resistor - NAM Personal Parts                                                                                                                                                                                                                                                                                                                                                                                                                                                                                                                                                                                                                                                                                                                                                                                                                                                                                                                                                                                                                                                                                                                                                                                                                                                                                                                                                                                                                                                                                                                                                                                                                                                                                                                                                                                                                                                                                                                                                                                                                                    |
|            | Rotating mathine - dependent motor O O O O                                                                                                                                                                                                                                                                                                                                                                                                                                                                                                                                                                                                                                                                                                                                                                                                                                                                                                                                                                                                                                                                                                                                                                                                                                                                                                                                                                                                                                                                                                                                                                                                                                                                                                                                                                                                                                                                                                                                                                                                                                                                                    |
|            | Rotating mathine - denerator, motor O G B . solar oid Vel memostat & Remister with resistor                                                                                                                                                                                                                                                                                                                                                                                                                                                                                                                                                                                                                                                                                                                                                                                                                                                                                                                                                                                                                                                                                                                                                                                                                                                                                                                                                                                                                                                                                                                                                                                                                                                                                                                                                                                                                                                                                                                                                                                                                                   |
|            | Voltmeter - NPN- type transistor & PNP-type Direct when I Mercating wirecol IVI Power frequency                                                                                                                                                                                                                                                                                                                                                                                                                                                                                                                                                                                                                                                                                                                                                                                                                                                                                                                                                                                                                                                                                                                                                                                                                                                                                                                                                                                                                                                                                                                                                                                                                                                                                                                                                                                                                                                                                                                                                                                                                               |
|            | Apparatus and Machine for De or Ac Halfware rocklifter - Cine or cable existing - Line or late planned                                                                                                                                                                                                                                                                                                                                                                                                                                                                                                                                                                                                                                                                                                                                                                                                                                                                                                                                                                                                                                                                                                                                                                                                                                                                                                                                                                                                                                                                                                                                                                                                                                                                                                                                                                                                                                                                                                                                                                                                                        |
|            | Controlled neethier the power line Underground cable overhead line of planible conduitor - No conductor the three conductor the four conductor to Junation of conductor of the three conductor to the three conductor to the four conductor to the three conductors to the three conductors.                                                                                                                                                                                                                                                                                                                                                                                                                                                                                                                                                                                                                                                                                                                                                                                                     |
|            | crossing without electrical connection & Inductor widing min cart th leadt of crossing and curinetting conductor                                                                                                                                                                                                                                                                                                                                                                                                                                                                                                                                                                                                                                                                                                                                                                                                                                                                                                                                                                                                                                                                                                                                                                                                                                                                                                                                                                                                                                                                                                                                                                                                                                                                                                                                                                                                                                                                                                                                                                                                              |
|            | Frame or chasis frame or chasis connection to earth The fault to grame of                                                                                                                                                                                                                                                                                                                                                                                                                                                                                                                                                                                                                                                                                                                                                                                                                                                                                                                                                                                                                                                                                                                                                                                                                                                                                                                                                                                                                                                                                                                                                                                                                                                                                                                                                                                                                                                                                                                                                                                                                                                     |
|            | Mechanically coupled mathine O De generator & Acgenerator & De Motor (1) Ac motor single phase (1)                                                                                                                                                                                                                                                                                                                                                                                                                                                                                                                                                                                                                                                                                                                                                                                                                                                                                                                                                                                                                                                                                                                                                                                                                                                                                                                                                                                                                                                                                                                                                                                                                                                                                                                                                                                                                                                                                                                                                                                                                            |
|            | where bysts wollar (2) where prote wolan is dolla connection (3) one was amilely of the smilely of                                                                                                                                                                                                                                                                                                                                                                                                                                                                                                                                                                                                                                                                                                                                                                                                                                                                                                                                                                                                                                                                                                                                                                                                                                                                                                                                                                                                                                                                                                                                                                                                                                                                                                                                                                                                                                                                                                                                                                                                                            |
|            | Madphase switch of -03 Two way switch of Intermediate switch De Push botton switch Or cocket outlet                                                                                                                                                                                                                                                                                                                                                                                                                                                                                                                                                                                                                                                                                                                                                                                                                                                                                                                                                                                                                                                                                                                                                                                                                                                                                                                                                                                                                                                                                                                                                                                                                                                                                                                                                                                                                                                                                                                                                                                                                           |
|            | Googet outlet EX Y confet ontlet EX with another of routlet A lamp would on calling &                                                                                                                                                                                                                                                                                                                                                                                                                                                                                                                                                                                                                                                                                                                                                                                                                                                                                                                                                                                                                                                                                                                                                                                                                                                                                                                                                                                                                                                                                                                                                                                                                                                                                                                                                                                                                                                                                                                                                                                                                                         |
| 1          | Campinounted on wall 1 & group of 3,40 wall camp (03x400) Pluorescent camp 1 Trong fluorescent camp 1                                                                                                                                                                                                                                                                                                                                                                                                                                                                                                                                                                                                                                                                                                                                                                                                                                                                                                                                                                                                                                                                                                                                                                                                                                                                                                                                                                                                                                                                                                                                                                                                                                                                                                                                                                                                                                                                                                                                                                                                                         |
|            | ceiling for a wall mounted for D Eshaust for for regulator Bell -D Buzzer                                                                                                                                                                                                                                                                                                                                                                                                                                                                                                                                                                                                                                                                                                                                                                                                                                                                                                                                                                                                                                                                                                                                                                                                                                                                                                                                                                                                                                                                                                                                                                                                                                                                                                                                                                                                                                                                                                                                                                                                                                                     |
| 1.11.12.12 | Streen Public a dressing eyetern - Telephone telegraph line TTTTT                                                                                                                                                                                                                                                                                                                                                                                                                                                                                                                                                                                                                                                                                                                                                                                                                                                                                                                                                                                                                                                                                                                                                                                                                                                                                                                                                                                                                                                                                                                                                                                                                                                                                                                                                                                                                                                                                                                                                                                                                                                             |
|            | SYMBOLE                                                                                                                                                                                                                                                                                                                                                                                                                                                                                                                                                                                                                                                                                                                                                                                                                                                                                                                                                                                                                                                                                                                                                                                                                                                                                                                                                                                                                                                                                                                                                                                                                                                                                                                                                                                                                                                                                                                                                                                                                                                                                                                       |
| 1          | STUBULE !                                                                                                                                                                                                                                                                                                                                                                                                                                                                                                                                                                                                                                                                                                                                                                                                                                                                                                                                                                                                                                                                                                                                                                                                                                                                                                                                                                                                                                                                                                                                                                                                                                                                                                                                                                                                                                                                                                                                                                                                                                                                                                                     |