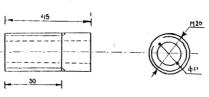

869 | BUS (016

Component 2

Port list

| 2       | Component 2  | MS       | 1       |
|---------|--------------|----------|---------|
| 1       | Component 1  | MS.      | 1       |
| Port no | Name of Part | Material | VIO-0/4 |