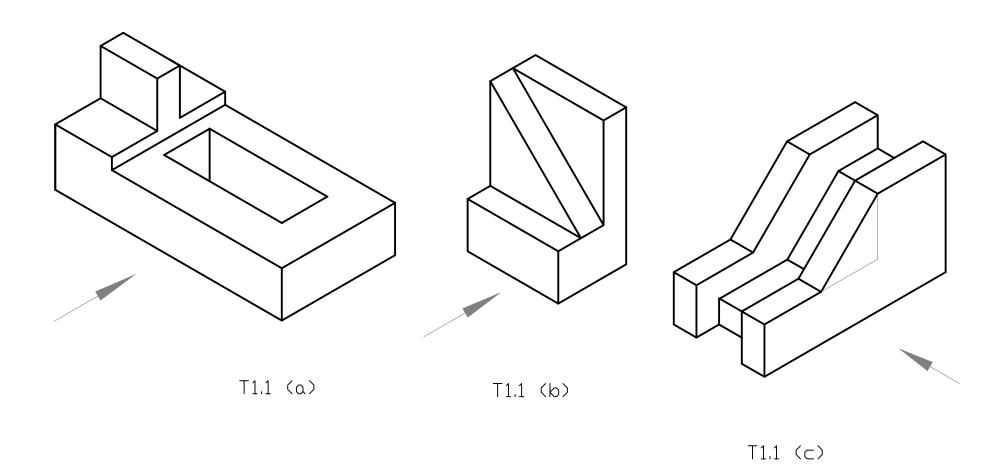

## Civinnovate

Discover, Learn, and Innovate in Civil Engineering

T1.1 (d)

T1.1 (e)

T2.1 (c)

T2.1 (g)

T2.1 (h)

T3.1 (a)