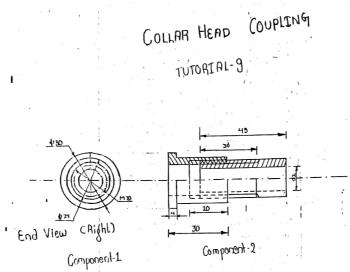

https://civinnovate.com/civil-engineering-notes/

Balk.

FRONT VIEW

WIIV SOLE

| 2       | component 2   | MS .     | 1      |   |
|---------|---------------|----------|--------|---|
| 1       | Component 1   | MS .     | 1.     | • |
| Part no | Name of Parts | Material | No off | , |
|         |               |          |        |   |