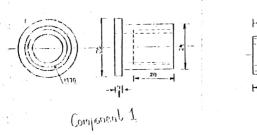

869 | BUS (016

Component 2

Port list

| 2       | Component 2  | MS       | 1       |
|---------|--------------|----------|---------|
| 1       | Component 1  | MS.      | 1       |
| Port no | Name of Part | Material | VIO-0/4 |