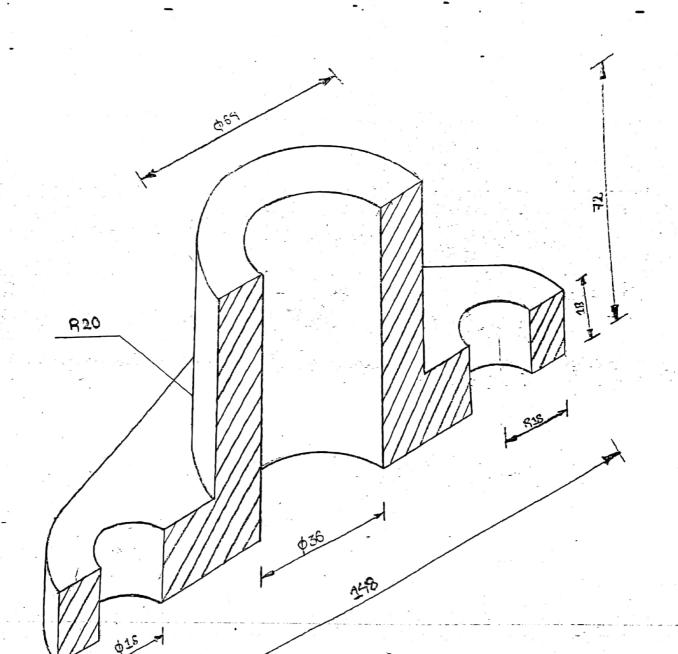

Pade - 24

FIGURET 55

829/2016/616

FIGURE T 5.6

FULL SECTION PRONT VIEW

FIGURE 6.1

MRTAS REMODE FOURS

| . 4        | Ampuipier D Antenna Arrestony of antenny of |
|------------|-------------------------------------------------------------------------------------------------------------------------------------------------------------------------------------------------------------------------------------------------------------------------------------------------------------------------------------------------------------------------------------------------------------------------------------------------------------------------------------------------------------------------------------------------------------------------------------------------------------------------------------------------------------------------------------------------------------------------------------------------------------------------------------------------------------------------------------------------------------------------------------------------------------------------------------------------------------------------------------------------------------------------------------------------------------------------------------------------------------------------------------------------------------------------------------------------------------------------------------------------------------------------------------------------------------------------------------------------------------------------------------------------------------------------------------------------------------------------------------------------------------------------------------------------------------------------------------------------------------------------------------------------------------------------------------------------------------------------------------------------------------------------------------------------------------------------------------------------------------------------------------------------------------------------------------------------------------------------------------------------------------------------------------------------------------------------------------------------------------------------------|
| i di       | male birectional couples V ground - Ille                                                                                                                                                                                                                                                                                                                                                                                                                                                                                                                                                                                                                                                                                                                                                                                                                                                                                                                                                                                                                                                                                                                                                                                                                                                                                                                                                                                                                                                                                                                                                                                                                                                                                                                                                                                                                                                                                                                                                                                                                                                                                      |
|            | Handset Acatelor Visual Signating device Acceiver Repeater - Francounte Vincandecent -                                                                                                                                                                                                                                                                                                                                                                                                                                                                                                                                                                                                                                                                                                                                                                                                                                                                                                                                                                                                                                                                                                                                                                                                                                                                                                                                                                                                                                                                                                                                                                                                                                                                                                                                                                                                                                                                                                                                                                                                                                        |
|            | Ballast lamp Transformer 3 E Shield transformer 3 E Switch - Resistor - NAM Personal Parts                                                                                                                                                                                                                                                                                                                                                                                                                                                                                                                                                                                                                                                                                                                                                                                                                                                                                                                                                                                                                                                                                                                                                                                                                                                                                                                                                                                                                                                                                                                                                                                                                                                                                                                                                                                                                                                                                                                                                                                                                                    |
|            | Rotating mathine - dependent motor O O O O                                                                                                                                                                                                                                                                                                                                                                                                                                                                                                                                                                                                                                                                                                                                                                                                                                                                                                                                                                                                                                                                                                                                                                                                                                                                                                                                                                                                                                                                                                                                                                                                                                                                                                                                                                                                                                                                                                                                                                                                                                                                                    |
|            | Rotating mathine - denerator, motor O G B . solar oid Vel memostat & Remister with resistor                                                                                                                                                                                                                                                                                                                                                                                                                                                                                                                                                                                                                                                                                                                                                                                                                                                                                                                                                                                                                                                                                                                                                                                                                                                                                                                                                                                                                                                                                                                                                                                                                                                                                                                                                                                                                                                                                                                                                                                                                                   |
|            | Voltmeter - NPN- type transistor & PNP-type Direct when I Mercating wirecol IVI Power frequency                                                                                                                                                                                                                                                                                                                                                                                                                                                                                                                                                                                                                                                                                                                                                                                                                                                                                                                                                                                                                                                                                                                                                                                                                                                                                                                                                                                                                                                                                                                                                                                                                                                                                                                                                                                                                                                                                                                                                                                                                               |
|            | Apparatus and Machine for De or Ac Halfware rocklifter - Cine or cable existing - Line or late planned                                                                                                                                                                                                                                                                                                                                                                                                                                                                                                                                                                                                                                                                                                                                                                                                                                                                                                                                                                                                                                                                                                                                                                                                                                                                                                                                                                                                                                                                                                                                                                                                                                                                                                                                                                                                                                                                                                                                                                                                                        |
|            | Controlled neethier the power line Underground cable overhead line of planible conduitor - No conductor the three conductor the four conductor to Junation of conductor of the three conductor to the three conductor to the four conductor to the three conductors to the three conductors.                                                                                                                                                                                                                                                                                                                                                                                                                                                                                                                                                                                                                                                                                                                                                                                                     |
|            | crossing without electrical connection & Inductor widing min cart th leadt of crossing and curinetting conductor                                                                                                                                                                                                                                                                                                                                                                                                                                                                                                                                                                                                                                                                                                                                                                                                                                                                                                                                                                                                                                                                                                                                                                                                                                                                                                                                                                                                                                                                                                                                                                                                                                                                                                                                                                                                                                                                                                                                                                                                              |
|            | Frame or chasis frame or chasis connection to earth The fault to grame of                                                                                                                                                                                                                                                                                                                                                                                                                                                                                                                                                                                                                                                                                                                                                                                                                                                                                                                                                                                                                                                                                                                                                                                                                                                                                                                                                                                                                                                                                                                                                                                                                                                                                                                                                                                                                                                                                                                                                                                                                                                     |
|            | Mechanically coupled mathine O De generator & Acgenerator & De Motor (1) Ac motor single phase (1)                                                                                                                                                                                                                                                                                                                                                                                                                                                                                                                                                                                                                                                                                                                                                                                                                                                                                                                                                                                                                                                                                                                                                                                                                                                                                                                                                                                                                                                                                                                                                                                                                                                                                                                                                                                                                                                                                                                                                                                                                            |
|            | where bysts wollar (2) where prote wolan is dolla connection (3) one was amilely of the smilely of                                                                                                                                                                                                                                                                                                                                                                                                                                                                                                                                                                                                                                                                                                                                                                                                                                                                                                                                                                                                                                                                                                                                                                                                                                                                                                                                                                                                                                                                                                                                                                                                                                                                                                                                                                                                                                                                                                                                                                                                                            |
|            | Madphase switch of -03 Two way switch of Intermediate switch De Push botton switch Or cocket outlet                                                                                                                                                                                                                                                                                                                                                                                                                                                                                                                                                                                                                                                                                                                                                                                                                                                                                                                                                                                                                                                                                                                                                                                                                                                                                                                                                                                                                                                                                                                                                                                                                                                                                                                                                                                                                                                                                                                                                                                                                           |
|            | Googet outlet EX Y confet ontlet EX with another of routlet A lamp would on calling &                                                                                                                                                                                                                                                                                                                                                                                                                                                                                                                                                                                                                                                                                                                                                                                                                                                                                                                                                                                                                                                                                                                                                                                                                                                                                                                                                                                                                                                                                                                                                                                                                                                                                                                                                                                                                                                                                                                                                                                                                                         |
| 1          | Campinounted on wall 1 & group of 3,40 wall camp (03x400) Pluorescent camp 1 Trong fluorescent camp 1                                                                                                                                                                                                                                                                                                                                                                                                                                                                                                                                                                                                                                                                                                                                                                                                                                                                                                                                                                                                                                                                                                                                                                                                                                                                                                                                                                                                                                                                                                                                                                                                                                                                                                                                                                                                                                                                                                                                                                                                                         |
|            | ceiling for a wall mounted for D Eshaust for for regulator Bell -D Buzzer                                                                                                                                                                                                                                                                                                                                                                                                                                                                                                                                                                                                                                                                                                                                                                                                                                                                                                                                                                                                                                                                                                                                                                                                                                                                                                                                                                                                                                                                                                                                                                                                                                                                                                                                                                                                                                                                                                                                                                                                                                                     |
| 1.11.12.12 | Streen Public a dressing eyetern - Telephone telegraph line TTTTT                                                                                                                                                                                                                                                                                                                                                                                                                                                                                                                                                                                                                                                                                                                                                                                                                                                                                                                                                                                                                                                                                                                                                                                                                                                                                                                                                                                                                                                                                                                                                                                                                                                                                                                                                                                                                                                                                                                                                                                                                                                             |
|            | SYMBOLE                                                                                                                                                                                                                                                                                                                                                                                                                                                                                                                                                                                                                                                                                                                                                                                                                                                                                                                                                                                                                                                                                                                                                                                                                                                                                                                                                                                                                                                                                                                                                                                                                                                                                                                                                                                                                                                                                                                                                                                                                                                                                                                       |
| 1          | STUBULE !                                                                                                                                                                                                                                                                                                                                                                                                                                                                                                                                                                                                                                                                                                                                                                                                                                                                                                                                                                                                                                                                                                                                                                                                                                                                                                                                                                                                                                                                                                                                                                                                                                                                                                                                                                                                                                                                                                                                                                                                                                                                                                                     |