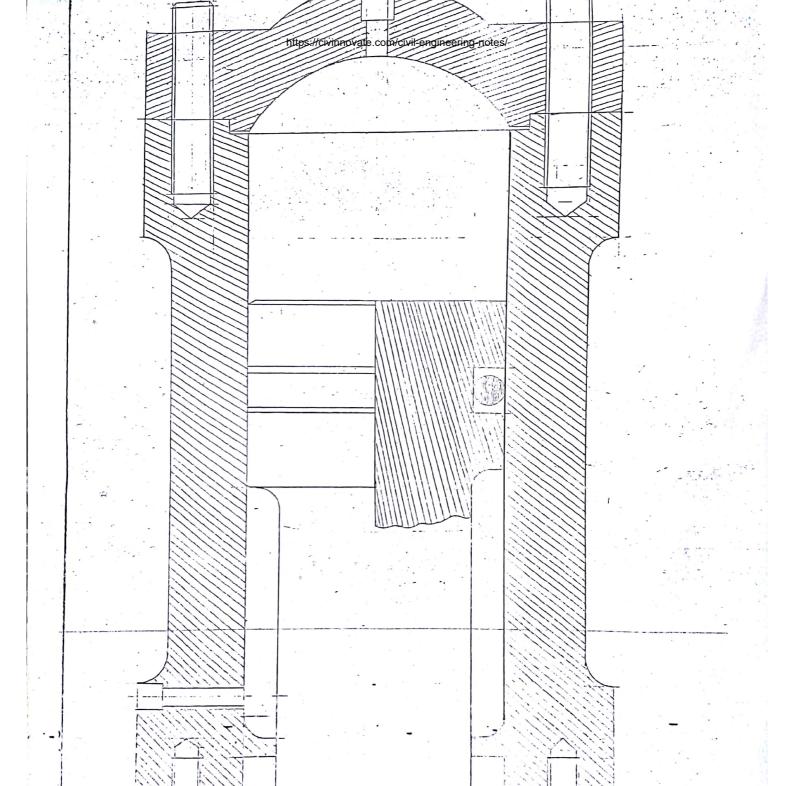

Pade: - 38

Part list

| 5        | BUBH          | ChS      | 1      |
|----------|---------------|----------|--------|
| 4        | SHAPT         | MS       | 1      |
| 3        | CAP           | CI       | 1      |
| 2        | BOLT          | · MS     | 2      |
| 1        | Base          | CI       | 1.     |
| Part No. | Name of Parts | Material | No oil |