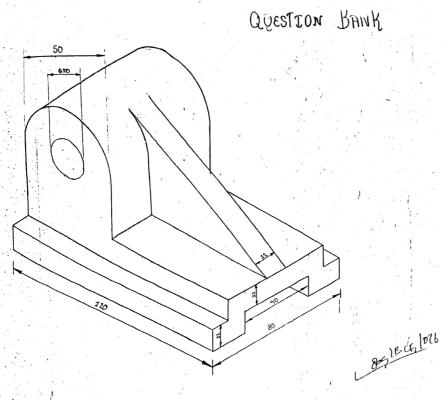

----|--------|---|
| 1       | Component 1   | MS .     | 1.     | • |
| Part no | Name of Parts | Material | No off | , |
|         |               |          |        |   |

869 | BUS (016





Component 2

Port list

| 2       | Component 2  | MS       | 1       |
|---------|--------------|----------|---------|
| 1       | Component 1  | MS.      | 1       |
| Port no | Name of Part | Material | VIO-0/4 |

Pade: - 38





Part list

| 5        | BUBH          | ChS      | 1      |
|----------|---------------|----------|--------|
| 4        | SHAPT         | MS       | 1      |
| 3        | CAP           | CI       | 1      |
| 2        | BOLT          | · MS     | 2      |
| 1        | Base          | CI       | 1.     |
| Part No. | Name of Parts | Material | No oil |







6



100



PIGURE QNO 1 2069 Bhadra



FIGURE Q NO 1 2068 Bhadra

Page 44















## Civinnovate

Discover, Learn, and Innovate in Civil Engineering