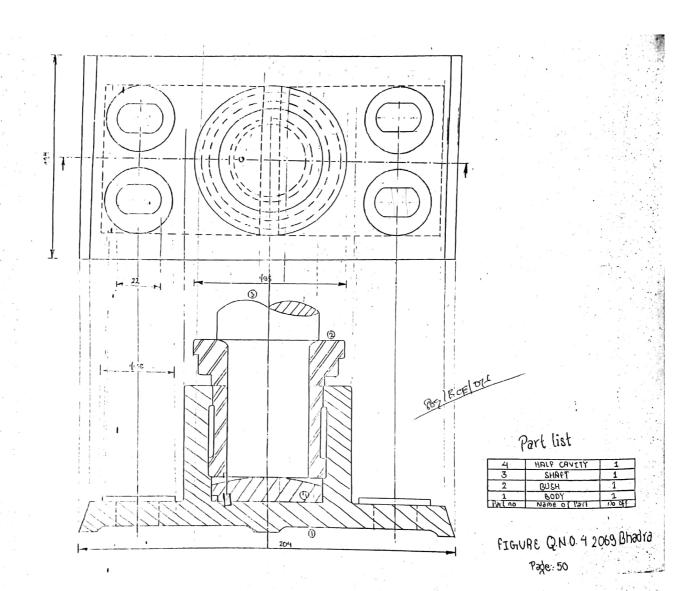

https://civinnovate.com/civil-engineering-notes/

Balk.

FRONT VIEW

WIIV SOLE

| 2       | component 2   | MS .     | 1      |   |
|---------|---------------|----------|--------|---|
| 1       | Component 1   | MS .     | 1.     | • |
| Part no | Name of Parts | Material | No off | , |
|         |               |          |        |   |

869 | BUS (016

Component 2

Port list

| 2       | Component 2  | MS       | 1       |
|---------|--------------|----------|---------|
| 1       | Component 1  | MS.      | 1       |
| Port no | Name of Part | Material | VIO-0/4 |