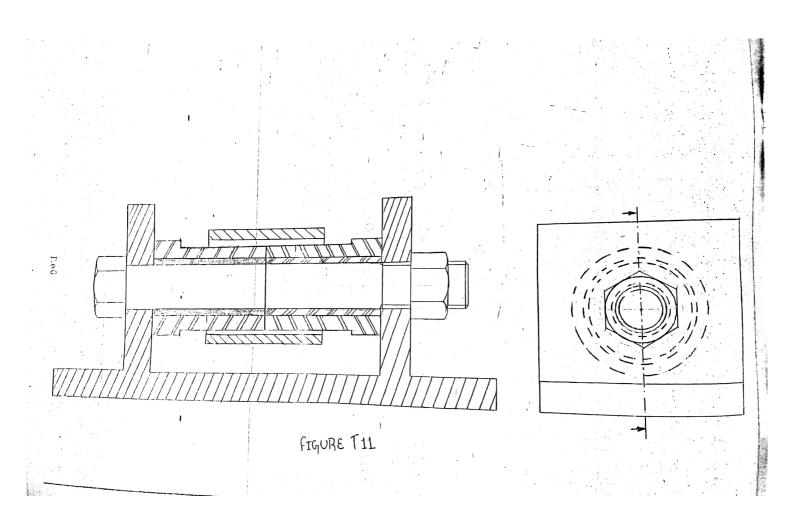

-------|----------|--------|---|
| 1       | Component 1   | MS .     | 1.     | • |
| Part no | Name of Parts | Material | No off | , |
|         |               |          |        |   |

869 | BUS (016





Component 2

Port list

| 2       | Component 2  | MS       | 1       |
|---------|--------------|----------|---------|
| 1       | Component 1  | MS.      | 1       |
| Port no | Name of Part | Material | VIO-0/4 |

Pade: - 38





Part list

| 5        | BUBH          | ChS      | 1      |
|----------|---------------|----------|--------|
| 4        | SHAPT         | MS       | 1      |
| 3        | CAP           | CI       | 1      |
| 2        | BOLT          | · MS     | 2      |
| 1        | Base          | CI       | 1.     |
| Part No. | Name of Parts | Material | No oil |







6



100



PIGURE QNO 1 2069 Bhadra



FIGURE Q NO 1 2068 Bhadra

Page 44















## Civinnovate

Discover, Learn, and Innovate in Civil Engineering