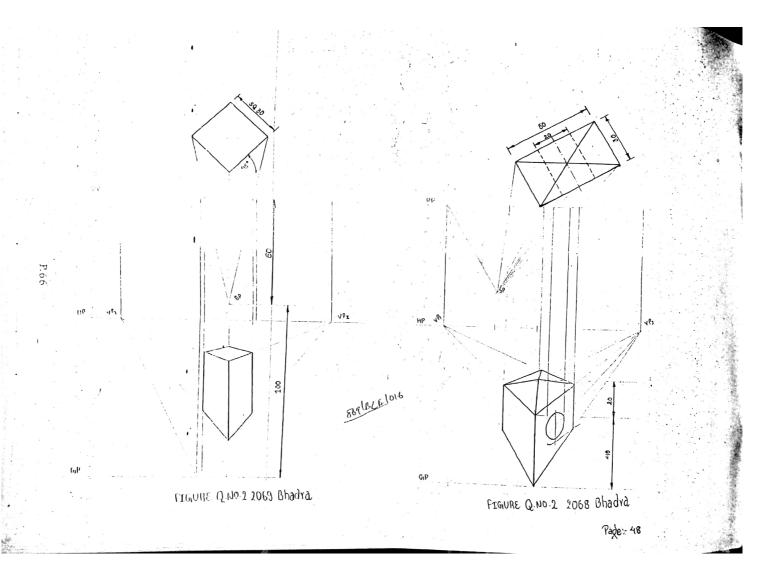

• |
| Part no | Name of Parts | Material | No off | , |
|         |               |          |        |   |

869 | BUS (016





Component 2

Port list

| 2       | Component 2  | MS       | 1       |
|---------|--------------|----------|---------|
| 1       | Component 1  | MS.      | 1       |
| Port no | Name of Part | Material | VIO-0/4 |

Pade: - 38





Part list

| 5        | BUBH          | ChS      | 1      |
|----------|---------------|----------|--------|
| 4        | SHAPT         | MS       | 1      |
| 3        | CAP           | CI       | 1      |
| 2        | BOLT          | · MS     | 2      |
| 1        | Base          | CI       | 1.     |
| Part No. | Name of Parts | Material | No oil |







6



100



PIGURE QNO 1 2069 Bhadra



FIGURE Q NO 1 2068 Bhadra

Page 44















## Civinnovate

Discover, Learn, and Innovate in Civil Engineering