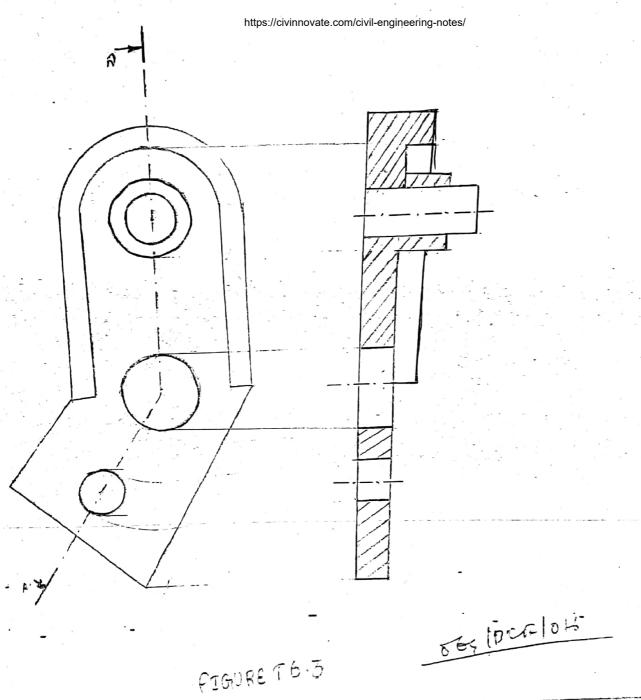

Pade - 24

FIGURET 55

829/2016/616

FIGURE T 5.6

FULL SECTION PRONT VIEW

FIGURE 6.1

MRTAS REMODE FOURS

| . 4        | Ampuipier D Antenna Arrestony of antenny of |
|------------|-------------------------------------------------------------------------------------------------------------------------------------------------------------------------------------------------------------------------------------------------------------------------------------------------------------------------------------------------------------------------------------------------------------------------------------------------------------------------------------------------------------------------------------------------------------------------------------------------------------------------------------------------------------------------------------------------------------------------------------------------------------------------------------------------------------------------------------------------------------------------------------------------------------------------------------------------------------------------------------------------------------------------------------------------------------------------------------------------------------------------------------------------------------------------------------------------------------------------------------------------------------------------------------------------------------------------------------------------------------------------------------------------------------------------------------------------------------------------------------------------------------------------------------------------------------------------------------------------------------------------------------------------------------------------------------------------------------------------------------------------------------------------------------------------------------------------------------------------------------------------------------------------------------------------------------------------------------------------------------------------------------------------------------------------------------------------------------------------------------------------------|
| i di       | male birectional couples V ground - Ille                                                                                                                                                                                                                                                                                                                                                                                                                                                                                                                                                                                                                                                                                                                                                                                                                                                                                                                                                                                                                                                                                                                                                                                                                                                                                                                                                                                                                                                                                                                                                                                                                                                                                                                                                                                                                                                                                                                                                                                                                                                                                      |
|            | Handset Acatelor Visual Signating device Acceiver Repeater - Francounte Vincandecent -                                                                                                                                                                                                                                                                                                                                                                                                                                                                                                                                                                                                                                                                                                                                                                                                                                                                                                                                                                                                                                                                                                                                                                                                                                                                                                                                                                                                                                                                                                                                                                                                                                                                                                                                                                                                                                                                                                                                                                                                                                        |
|            | Ballast lamp Transformer 3 E Shield transformer 3 E Switch - Resistor - NAM Personal Parts                                                                                                                                                                                                                                                                                                                                                                                                                                                                                                                                                                                                                                                                                                                                                                                                                                                                                                                                                                                                                                                                                                                                                                                                                                                                                                                                                                                                                                                                                                                                                                                                                                                                                                                                                                                                                                                                                                                                                                                                                                    |
|            | Rotating mathine - dependent motor O O O O                                                                                                                                                                                                                                                                                                                                                                                                                                                                                                                                                                                                                                                                                                                                                                                                                                                                                                                                                                                                                                                                                                                                                                                                                                                                                                                                                                                                                                                                                                                                                                                                                                                                                                                                                                                                                                                                                                                                                                                                                                                                                    |
|            | Rotating mathine - denerator, motor O G B . solar oid Vel memostat & Remister with resistor                                                                                                                                                                                                                                                                                                                                                                                                                                                                                                                                                                                                                                                                                                                                                                                                                                                                                                                                                                                                                                                                                                                                                                                                                                                                                                                                                                                                                                                                                                                                                                                                                                                                                                                                                                                                                                                                                                                                                                                                                                   |
|            | Voltmeter - NPN- type transistor & PNP-type Direct when I Mercating wirecol IVI Power frequency                                                                                                                                                                                                                                                                                                                                                                                                                                                                                                                                                                                                                                                                                                                                                                                                                                                                                                                                                                                                                                                                                                                                                                                                                                                                                                                                                                                                                                                                                                                                                                                                                                                                                                                                                                                                                                                                                                                                                                                                                               |
|            | Apparatus and Machine for De or Ac Halfware rocklifter - Cine or cable existing - Line or late planned                                                                                                                                                                                                                                                                                                                                                                                                                                                                                                                                                                                                                                                                                                                                                                                                                                                                                                                                                                                                                                                                                                                                                                                                                                                                                                                                                                                                                                                                                                                                                                                                                                                                                                                                                                                                                                                                                                                                                                                                                        |
|            | Controlled neethier the power line Underground cable overhead line of planible conduitor - No conductor the three conductor the four conductor to Junation of conductor of the three conductor to the three conductor to the four conductor to the three conductors to the three conductors.                                                                                                                                                                                                                                                                                                                                                                                                                                                                                                                                                                                                                                                                                                                                                                                                     |
|            | crossing without electrical connection & Inductor widing min cart th leadt of crossing and curinetting conductor                                                                                                                                                                                                                                                                                                                                                                                                                                                                                                                                                                                                                                                                                                                                                                                                                                                                                                                                                                                                                                                                                                                                                                                                                                                                                                                                                                                                                                                                                                                                                                                                                                                                                                                                                                                                                                                                                                                                                                                                              |
|            | Frame or chasis frame or chasis connection to earth The fault to grame of                                                                                                                                                                                                                                                                                                                                                                                                                                                                                                                                                                                                                                                                                                                                                                                                                                                                                                                                                                                                                                                                                                                                                                                                                                                                                                                                                                                                                                                                                                                                                                                                                                                                                                                                                                                                                                                                                                                                                                                                                                                     |
|            | Mechanically coupled mathine O De generator & Acgenerator & De Motor (1) Ac motor single phase (1)                                                                                                                                                                                                                                                                                                                                                                                                                                                                                                                                                                                                                                                                                                                                                                                                                                                                                                                                                                                                                                                                                                                                                                                                                                                                                                                                                                                                                                                                                                                                                                                                                                                                                                                                                                                                                                                                                                                                                                                                                            |
|            | where bysts wollar (2) where prote wolan is dolla connection (3) one was amilely of the smilely of                                                                                                                                                                                                                                                                                                                                                                                                                                                                                                                                                                                                                                                                                                                                                                                                                                                                                                                                                                                                                                                                                                                                                                                                                                                                                                                                                                                                                                                                                                                                                                                                                                                                                                                                                                                                                                                                                                                                                                                                                            |
|            | Madphase switch of -03 Two way switch of Intermediate switch De Push botton switch Or cocket outlet                                                                                                                                                                                                                                                                                                                                                                                                                                                                                                                                                                                                                                                                                                                                                                                                                                                                                                                                                                                                                                                                                                                                                                                                                                                                                                                                                                                                                                                                                                                                                                                                                                                                                                                                                                                                                                                                                                                                                                                                                           |
|            | Googet outlet EX Y confet ontlet EX with another of routlet A lamp would on calling &                                                                                                                                                                                                                                                                                                                                                                                                                                                                                                                                                                                                                                                                                                                                                                                                                                                                                                                                                                                                                                                                                                                                                                                                                                                                                                                                                                                                                                                                                                                                                                                                                                                                                                                                                                                                                                                                                                                                                                                                                                         |
| 1          | Campinounted on wall 1 & group of 3,40 wall camp (03x400) Pluorescent camp 1 Trong fluorescent camp 1                                                                                                                                                                                                                                                                                                                                                                                                                                                                                                                                                                                                                                                                                                                                                                                                                                                                                                                                                                                                                                                                                                                                                                                                                                                                                                                                                                                                                                                                                                                                                                                                                                                                                                                                                                                                                                                                                                                                                                                                                         |
|            | ceiling for a wall mounted for D Eshaust for for regulator Bell -D Buzzer                                                                                                                                                                                                                                                                                                                                                                                                                                                                                                                                                                                                                                                                                                                                                                                                                                                                                                                                                                                                                                                                                                                                                                                                                                                                                                                                                                                                                                                                                                                                                                                                                                                                                                                                                                                                                                                                                                                                                                                                                                                     |
| 1.11.12.12 | Streen Public a dressing eyetern - Telephone telegraph line TTTTT                                                                                                                                                                                                                                                                                                                                                                                                                                                                                                                                                                                                                                                                                                                                                                                                                                                                                                                                                                                                                                                                                                                                                                                                                                                                                                                                                                                                                                                                                                                                                                                                                                                                                                                                                                                                                                                                                                                                                                                                                                                             |
|            | SYMBOLE                                                                                                                                                                                                                                                                                                                                                                                                                                                                                                                                                                                                                                                                                                                                                                                                                                                                                                                                                                                                                                                                                                                                                                                                                                                                                                                                                                                                                                                                                                                                                                                                                                                                                                                                                                                                                                                                                                                                                                                                                                                                                                                       |
| 1          | STUBULE !                                                                                                                                                                                                                                                                                                                                                                                                                                                                                                                                                                                                                                                                                                                                                                                                                                                                                                                                                                                                                                                                                                                                                                                                                                                                                                                                                                                                                                                                                                                                                                                                                                                                                                                                                                                                                                                                                                                                                                                                                                                                                                                     |