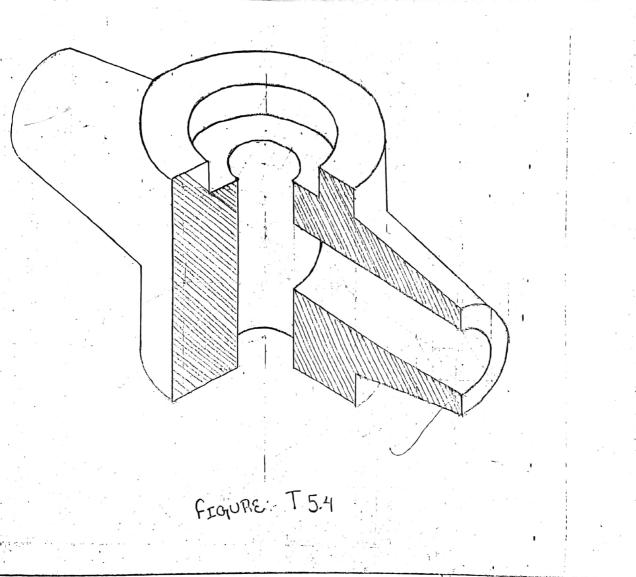

Pade - 24

FIGURET 55

829/2016/616

FIGURE T 5.6

FULL SECTION PRONT VIEW

FIGURE 6.1

MRTAS REMODE FOURS

| . 4        | Ampuipier D Antenna Arrestony of antenny of |
|------------|-------------------------------------------------------------------------------------------------------------------------------------------------------------------------------------------------------------------------------------------------------------------------------------------------------------------------------------------------------------------------------------------------------------------------------------------------------------------------------------------------------------------------------------------------------------------------------------------------------------------------------------------------------------------------------------------------------------------------------------------------------------------------------------------------------------------------------------------------------------------------------------------------------------------------------------------------------------------------------------------------------------------------------------------------------------------------------------------------------------------------------------------------------------------------------------------------------------------------------------------------------------------------------------------------------------------------------------------------------------------------------------------------------------------------------------------------------------------------------------------------------------------------------------------------------------------------------------------------------------------------------------------------------------------------------------------------------------------------------------------------------------------------------------------------------------------------------------------------------------------------------------------------------------------------------------------------------------------------------------------------------------------------------------------------------------------------------------------------------------------------------|
| i di       | male birectional couples V ground - Ille                                                                                                                                                                                                                                                                                                                                                                                                                                                                                                                                                                                                                                                                                                                                                                                                                                                                                                                                                                                                                                                                                                                                                                                                                                                                                                                                                                                                                                                                                                                                                                                                                                                                                                                                                                                                                                                                                                                                                                                                                                                                                      |
|            | Handset Acatelor Visual Signating device Acceiver Repeater - Francounte Vincandecent -                                                                                                                                                                                                                                                                                                                                                                                                                                                                                                                                                                                                                                                                                                                                                                                                                                                                                                                                                                                                                                                                                                                                                                                                                                                                                                                                                                                                                                                                                                                                                                                                                                                                                                                                                                                                                                                                                                                                                                                                                                        |
|            | Ballast lamp Transformer 3 E Shield transformer 3 E Switch - Resistor - NAM Personal Parts                                                                                                                                                                                                                                                                                                                                                                                                                                                                                                                                                                                                                                                                                                                                                                                                                                                                                                                                                                                                                                                                                                                                                                                                                                                                                                                                                                                                                                                                                                                                                                                                                                                                                                                                                                                                                                                                                                                                                                                                                                    |
|            | Rotating mathine - dependent motor O O O O                                                                                                                                                                                                                                                                                                                                                                                                                                                                                                                                                                                                                                                                                                                                                                                                                                                                                                                                                                                                                                                                                                                                                                                                                                                                                                                                                                                                                                                                                                                                                                                                                                                                                                                                                                                                                                                                                                                                                                                                                                                                                    |
|            | Rotating mathine - denerator, motor O G B . solar oid Vel memostat & Remister with resistor                                                                                                                                                                                                                                                                                                                                                                                                                                                                                                                                                                                                                                                                                                                                                                                                                                                                                                                                                                                                                                                                                                                                                                                                                                                                                                                                                                                                                                                                                                                                                                                                                                                                                                                                                                                                                                                                                                                                                                                                                                   |
|            | Voltmeter - NPN- type transistor & PNP-type Direct when I Mercating wirecol IVI Power frequency                                                                                                                                                                                                                                                                                                                                                                                                                                                                                                                                                                                                                                                                                                                                                                                                                                                                                                                                                                                                                                                                                                                                                                                                                                                                                                                                                                                                                                                                                                                                                                                                                                                                                                                                                                                                                                                                                                                                                                                                                               |
|            | Apparatus and Machine for De or Ac Halfware rocklifter - Cine or cable existing - Line or late planned                                                                                                                                                                                                                                                                                                                                                                                                                                                                                                                                                                                                                                                                                                                                                                                                                                                                                                                                                                                                                                                                                                                                                                                                                                                                                                                                                                                                                                                                                                                                                                                                                                                                                                                                                                                                                                                                                                                                                                                                                        |
|            | Controlled neethier the power line Underground cable overhead line of planible conduitor - No conductor the three conductor the four conductor to Junation of conductor of the three conductor to the three conductor to the four conductor to the three conductors to the three conductors.                                                                                                                                                                                                                                                                                                                                                                                                                                                                                                                                                                                                                                                                                                                                                                                                     |
|            | crossing without electrical connection & Inductor widing min cart th leadt of crossing and curinetting conductor                                                                                                                                                                                                                                                                                                                                                                                                                                                                                                                                                                                                                                                                                                                                                                                                                                                                                                                                                                                                                                                                                                                                                                                                                                                                                                                                                                                                                                                                                                                                                                                                                                                                                                                                                                                                                                                                                                                                                                                                              |
|            | Frame or chasis frame or chasis connection to earth The fault to grame of                                                                                                                                                                                                                                                                                                                                                                                                                                                                                                                                                                                                                                                                                                                                                                                                                                                                                                                                                                                                                                                                                                                                                                                                                                                                                                                                                                                                                                                                                                                                                                                                                                                                                                                                                                                                                                                                                                                                                                                                                                                     |
|            | Mechanically coupled mathine O De generator & Acgenerator & De Motor (1) Ac motor single phase (1)                                                                                                                                                                                                                                                                                                                                                                                                                                                                                                                                                                                                                                                                                                                                                                                                                                                                                                                                                                                                                                                                                                                                                                                                                                                                                                                                                                                                                                                                                                                                                                                                                                                                                                                                                                                                                                                                                                                                                                                                                            |
|            | where bysts wollar (2) where prote wolan is dolla connection (3) one was amilely of the smilely of                                                                                                                                                                                                                                                                                                                                                                                                                                                                                                                                                                                                                                                                                                                                                                                                                                                                                                                                                                                                                                                                                                                                                                                                                                                                                                                                                                                                                                                                                                                                                                                                                                                                                                                                                                                                                                                                                                                                                                                                                            |
|            | Madphase switch of -03 Two way switch of Intermediate switch De Push botton switch Or cocket outlet                                                                                                                                                                                                                                                                                                                                                                                                                                                                                                                                                                                                                                                                                                                                                                                                                                                                                                                                                                                                                                                                                                                                                                                                                                                                                                                                                                                                                                                                                                                                                                                                                                                                                                                                                                                                                                                                                                                                                                                                                           |
|            | Googet outlet EX Y confet ontlet EX with another of routlet A lamp would on calling &                                                                                                                                                                                                                                                                                                                                                                                                                                                                                                                                                                                                                                                                                                                                                                                                                                                                                                                                                                                                                                                                                                                                                                                                                                                                                                                                                                                                                                                                                                                                                                                                                                                                                                                                                                                                                                                                                                                                                                                                                                         |
| 1          | Campinounted on wall 1 & group of 3,40 wall camp (03x400) Pluorescent camp 1 Trong fluorescent camp 1                                                                                                                                                                                                                                                                                                                                                                                                                                                                                                                                                                                                                                                                                                                                                                                                                                                                                                                                                                                                                                                                                                                                                                                                                                                                                                                                                                                                                                                                                                                                                                                                                                                                                                                                                                                                                                                                                                                                                                                                                         |
|            | ceiling for a wall mounted for D Eshaust for for regulator Bell -D Buzzer                                                                                                                                                                                                                                                                                                                                                                                                                                                                                                                                                                                                                                                                                                                                                                                                                                                                                                                                                                                                                                                                                                                                                                                                                                                                                                                                                                                                                                                                                                                                                                                                                                                                                                                                                                                                                                                                                                                                                                                                                                                     |
| 1.11.12.12 | Streen Public a dressing eyetern - Telephone telegraph line TTTTT                                                                                                                                                                                                                                                                                                                                                                                                                                                                                                                                                                                                                                                                                                                                                                                                                                                                                                                                                                                                                                                                                                                                                                                                                                                                                                                                                                                                                                                                                                                                                                                                                                                                                                                                                                                                                                                                                                                                                                                                                                                             |
|            | SYMBOLE                                                                                                                                                                                                                                                                                                                                                                                                                                                                                                                                                                                                                                                                                                                                                                                                                                                                                                                                                                                                                                                                                                                                                                                                                                                                                                                                                                                                                                                                                                                                                                                                                                                                                                                                                                                                                                                                                                                                                                                                                                                                                                                       |
| 1          | STUBULE !                                                                                                                                                                                                                                                                                                                                                                                                                                                                                                                                                                                                                                                                                                                                                                                                                                                                                                                                                                                                                                                                                                                                                                                                                                                                                                                                                                                                                                                                                                                                                                                                                                                                                                                                                                                                                                                                                                                                                                                                                                                                                                                     |